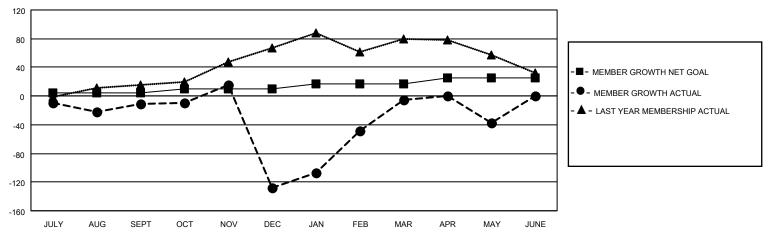

## GOALS AND ACTUAL MEMBERS CUMULATIVE

| DROPPED CLUBS: 8 |     | 68 CLUBS OF 109 ADDED 1 OR<br>MORE NEW MEMBERS | GENDER DISTRIBUTION                 |                           |  |
|------------------|-----|------------------------------------------------|-------------------------------------|---------------------------|--|
|                  |     | MORE NEW MEMBERS                               | MALE 2,823 (80.91%)                 |                           |  |
| DROPPED MEMBERS  |     |                                                | FEMALE<br>NON BINARY                | 666 (19.09%)<br>0 (0.00%) |  |
| BROTT ED WEWBERS |     |                                                | PREFER NOT TO ANSWER                | 0 (0.00%)                 |  |
| DECEASED         | 29  |                                                |                                     | ,                         |  |
| CLUB CANCELLED   | 94  | CLICK HERE FOR CUMULATIVE                      | TOTAL FAMILY UNIT MEMBERS           | 1,110                     |  |
| OTHER            | 286 | MEMBERSHIP DATA                                |                                     |                           |  |
| TOTAL            | 409 |                                                | FAMILY MEMBERS PAYING HALF DUES 601 |                           |  |
|                  |     |                                                |                                     |                           |  |