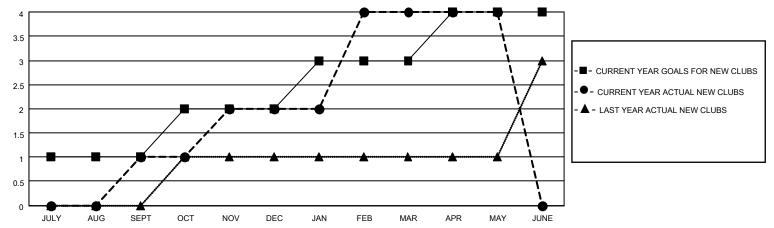

## MONTHLY MEMBERSHIP PROGRESS REPORT

LOCATION INDIA District 317 B Results as of: 5/31/2022

| Clubs RESULTS FOR 2021-2022 |   |   |   | Members RESULTS FOR 2021-2022 |   |     |     |
|-----------------------------|---|---|---|-------------------------------|---|-----|-----|
|                             |   |   |   |                               |   |     |     |
| JULY/AUG/SEPT               | 1 | 1 | 2 | JULY/AUG/SEPT                 | 5 | 142 | 149 |
| OCT/NOV/DEC                 | 1 | 1 | 5 | OCT/NOV/DEC                   | 5 | 81  | 188 |
| JAN/FEB/MAR                 | 1 | 2 | 0 | JAN/FEB/MAR                   | 7 | 156 | 15  |
| APR/MAY/JUNE                | 1 | 0 | 1 | APR/MAY/JUNE                  | 8 | 25  | 57  |

## GOALS AND ACTUAL NEW CLUBS CUMULATIVE



## GOALS AND ACTUAL MEMBERS CUMULATIVE



| DROPPED CLUBS: 8 |     | 68 CLUBS OF 109 ADDED 1 OR<br>MORE NEW MEMBERS | GENDER DISTRIBUTION                 |                           |  |
|------------------|-----|------------------------------------------------|-------------------------------------|---------------------------|--|
|                  |     | MORE NEW MEMBERS                               | MALE 2,823 (80.91%)                 |                           |  |
| DROPPED MEMBERS  |     |                                                | FEMALE<br>NON BINARY                | 666 (19.09%)<br>0 (0.00%) |  |
| BROTT ED WEWBERS |     |                                                | PREFER NOT TO ANSWER                | 0 (0.00%)                 |  |
| DECEASED         | 29  |